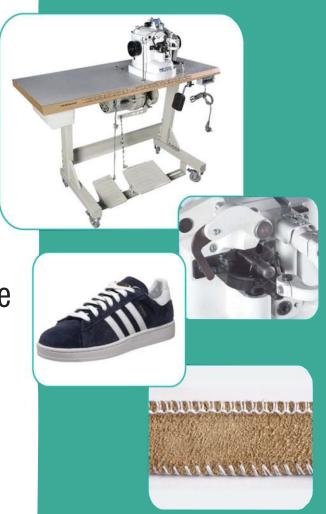

## EU-141-23EV

SINGLE NEEDLE SINGLE THREAD OVER SEAMING MACHINE (STROBEL TYPE STITCHING M/C WITH GATHERING DEVICE)

00

## EU-141-23EV

SINGLE NEEDLE SINGLE THREAD OVER SEAMING MACHINE (STROBEL TYPE STITCHING M/C WITH GATHERING DEVICE)

It is used in the stitching of Safety shoe, sports shoe, sole, mobile phone, slipper sole, dish slipper, bag handle, decorative stitches for belt edge, thick yarn decorative stitch for edge of jeans trousers and jackets.